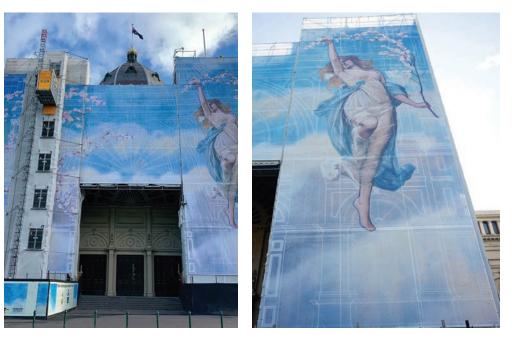

#### **Royal Exhibition Building, Melbourne**

Using our Premium Banner Mesh.

We worked with Museums Victoria to create a huge 26-metre tall piece of artwork, the iconic Sylph of Spring. Printed on our premium banner mesh building wrap and mounted on temporary scaffolding while the Royal Exhibition Building underwent renovations.