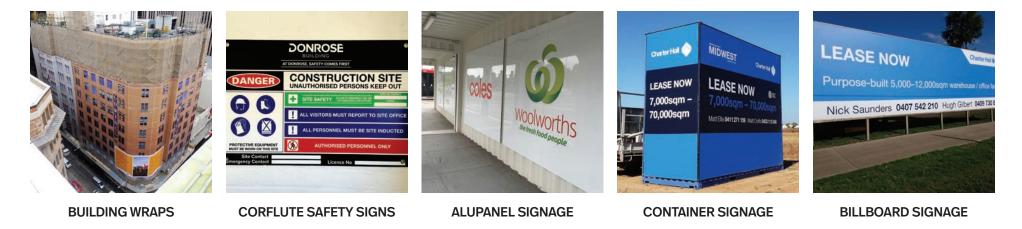

Some of the signage solutions we have provided to Charter Hall include:

- Premium banner mesh
- Billboard signage
- Standart banner mesh
- Container signage

- Corflute signage
- Premium banner mesh
- Vinyl banners

- **Directional signage**
- Lift access signage
- Safety signs