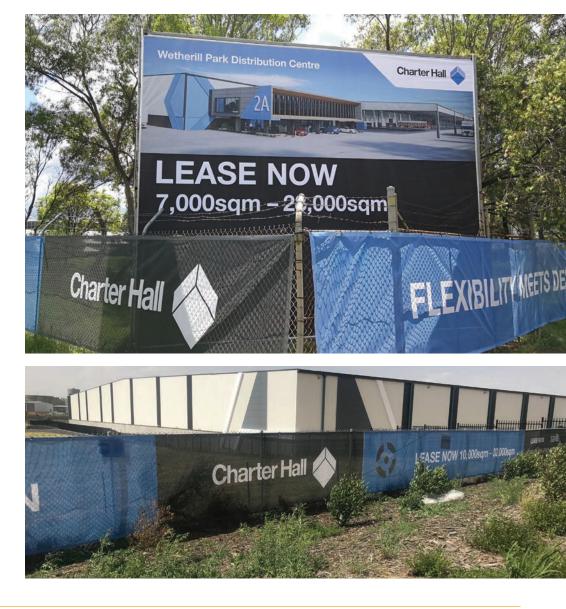

### **Working with Charter Hall.**

Charter Hall is a leading property investment management company. They have completed thousands of projects and over 38,000 investor and tenant customers.

Mesh Direct has been working with the construction industry for over a decade. In that time we've learnt a thing or two about how to create top-notch signage. We have loved bringing our wealth of knowledge to the table for our client Charter Hall over the time we have been working together.

Some of the signage solutions we have provided to Charter Hall include:

- Premium banner mesh
- Billboard signage
- Standart banner mesh
- Container signage