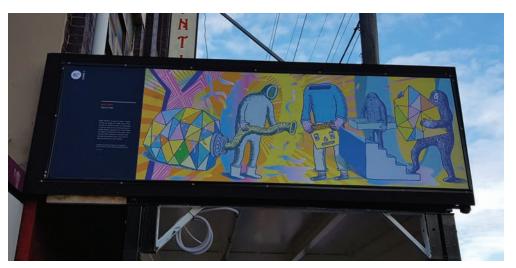

#### **Royal Exhibition Building, Melbourne**

Using our Premium Banner Mesh.

We worked with Museums Victoria to create a huge 26-metre tall piece of artwork, the iconic Sylph of Spring. Printed on our premium banner mesh building wrap and mounted on temporary scaffolding while the Royal Exhibition Building underwent renovations.