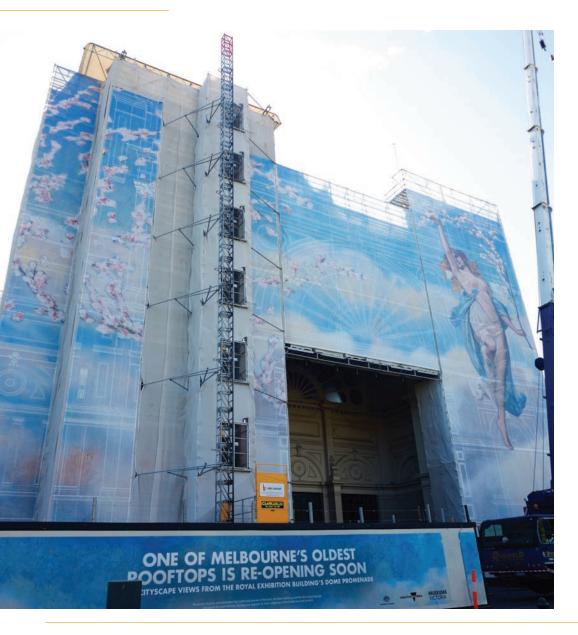

#### **Royal Exhibition Building, Melbourne**

Using our Premium Banner Mesh.

We worked with Museums Victoria to create a huge 26-metre tall piece of artwork, the iconic Sylph of Spring. Printed on our premium banner mesh building wrap and mounted on temporary scaffolding while the Royal Exhibition Building underwent renovations.