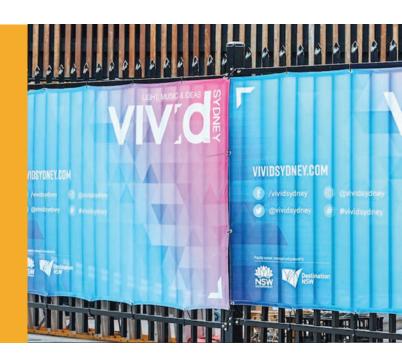

## **Polyester Mesh**

Polymesh is a great lightweight solution for short term branding or event promotion.

## 01 PRODUCT USAGE

Often used to create visual impact over barriers and as back-drops at events, Polymesh offers a cost-effective way of branding events of any size:

- Indoor & outdoor events
- Attach to temporary or permanent fences
- Crowd control barrier covers
- Stage backdrops
- Speaker stack covers
- Finishing line banners
- Hanging banners
- Stadium banners or flags